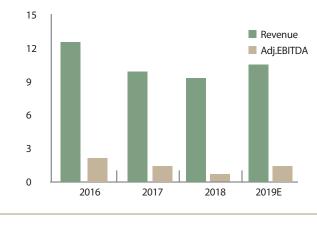

### **FINANCIALS** 2016-2019E

| Description (\$M) | 2016    | 2017   | 2018   | 2019E  |
|-------------------|---------|--------|--------|--------|
| Revenue           | \$12.79 | \$9.88 | \$9.3  | \$10.0 |
| Gross Profit      | \$2.15  | \$2.3  | \$2.8  | \$3.0  |
| SG&A              | \$1.10  | \$1.03 | \$1.8  | \$1.8  |
| Adj. EBITDA       | \$1.3   | \$1.28 | \$961k | \$1.2  |