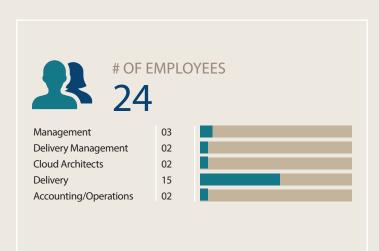

#### PRODUCTS AND SERVICES

- Cloud Services
- Amazon, Oracle Cloud
- Managed Services
  - Databases Administration and Monitoring, Application & Technology Management, **Enhancement Development**
- Infrastructure as a Service
  - -Oracle Cloud, Amazon Cloud, DBAAS, PAAS, Cloud Storage, etc.
  - Compute as a Service
  - Cloud Storage
  - · Virtual Servers in the Cloud
- Oracle Enginered System resell and deployment
- DR and HA strategies for On Premise, Cloud or Hybrid



### **FINANCIALS** 2016-2019E



| Description (\$M) | 2016    | 2017   | 2018   | 2019E  |
|-------------------|---------|--------|--------|--------|
| Revenue           | \$12.79 | \$9.88 | \$9.3  | \$10.0 |
| Gross Profit      | \$2.15  | \$2.3  | \$2.8  | \$3.0  |
| SG&A              | \$1.10  | \$1.03 | \$1.8  |