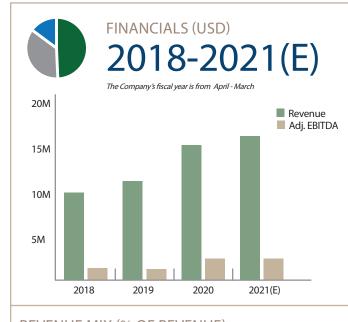

## REVENUE MIX (% OF REVENUE)

Consulting & Implementation Services 72% License Re-Selling Revenue 28%

ANNUAL RECURRING REVENUE (%)

86% services revenue 92% services revenue 71% services revenue 73% services revenue