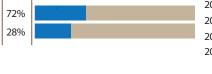

## REVENUE MIX (% OF REVENUE)

Consulting & Implementation Services 72% License Re-Selling Revenue 28%

ANNUAL RECURRING REVENUE (%)

86% services revenue 92% services revenue 71% services revenue 73% services revenue