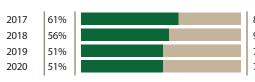

## REVENUE MIX (% OF REVENUE)

Consulting & Implementation Services 72% License Re-Selling Revenue 28%

ANNUAL RECURRING REVENUE (%)

86% services revenue 92% services revenue 71% services revenue 73% services revenue