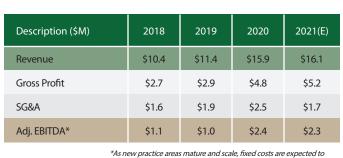

#### **IT Solutions & Services**

- Commercial IT Professional Services
- Offshore IT Outsourcing
- Enterprise Software Implementation

**Consulting Services** 

**Support Services** 

remain flat which culmulatively is driving EBITDA margin improvement.

### **INVESTMENT CONSIDERATIONS**

- Exceptional Fundamentals: The Company's financial performance has experienced 1. exceptional growth with a CAGR of 23% over the last 5 years. Furthermore, the Company forecasts 25% revenue growth. With profitability as a key focus, FY20 delivered 15% EBITDA margins and as the organization continues to scale, operating margins are expected to go beyond current level.
- **Increased Capabilities:** Over the last few years, the Company has invested ahead of the curve, 2. adding on new capabilities. Business leaders, teams, and sales efforts have been undertaken in hyper-growth areas of ServiceNow, Al driven Automation, and Salesforce.
- 3. Dedicated Teams & Accolades: Not only does the Company's management team bring with them decades of experience in the digital workflows domain, but the matrix organization of 800+ dedicated employees have been commended 12 times by Gartner, a leading research advisory firm, for their outstanding service and delivery.
- Global Presence & Scalability: The Company has presence in 6 locations worldwide, providing 4. scalability of their services into diverse regions. This global presence has resulted in the Company's success of servicing customers in 6 out of the world's 7 continents.
- 5. Highly Mature Offshore Delivery Capabilities: The Company is a key solutions and implementation partner for multiple leading digital workflow, low code app development, and automation platforms. Their portfolio covers consulting, engineering, implementation, support, and training. What's more, the Company provides remote infrastucture management services with a focus on automation and innovation to reduce costs and improve productivity.