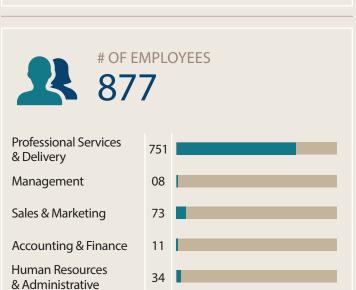

### **INVESTMENT CONSIDERATIONS**

- Exceptional Fundamentals: The Company's financial performance has experienced 1. exceptional growth with a CAGR of 23% over the last 5 years. Furthermore, the Company forecasts 25% revenue growth. With profitability as a key focus, FY20 delivered 15% EBITDA margins and as the organization continues to scale, operating margins are expected to go beyond current level.
- **Increased Capabilities:** Over the last few years, the Company has invested ahead of the curve, 2. adding on new capabilities. Business leaders, teams, and sales efforts have been undertaken in hyper-growth areas of ServiceNow, Al driven Automation, and Salesforce.
- 3. Dedicated Teams & Accolades: Not only does the Company's management team bring with them decades of experience in the digital workflows domain, but the matrix organization of 800+ dedicated employees have been commended 12 times by Gartner, a leading research advisory firm, for their outstanding service and delivery.
- Global Presence & Scalability: The Company has presence in 6 locations worldwide, providing 4. scalability of their services into diverse regions. This global presence has resulted in the Company's success of servicing customers in 6 out of the world's 7 continents.
- 5. Highly Mature Offshore Delivery Capabilities: The Company is a key solutions and implementation partner for multiple leading digital workflow, low code app development, and automation platforms. Their portfolio covers consulting, engineering, implementation, support, and training. What's more, the Company provides remote infrastucture management services with a focus on automation and innovation to reduce costs and improve productivity.