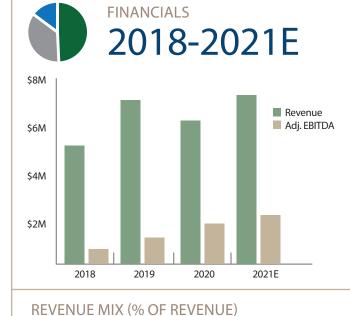

## Software & Software-as-a Service (SaaS)

- Supply Chain Management (SCM)
- Source to Pay (S2P) Solutions
- Travel & Expense Management
- Spend Analytics & Data Management

| Description (\$M) | 2018   | 2019   | 2020   | 2021E  |
|-------------------|--------|--------|--------|--------|
| Revenue           | \$5.50 | \$6.90 | \$6.10 | \$7.10 |
| Gross Profit      | \$3.20 | \$3.50 | \$3.60 | \$4.50 |
| SG&A              | \$2.58 | \$2.27 | \$1.60 | \$2.20 |
| Adj. EBITDA       | \$.62  | \$1.23 | \$2.00 | \$2.30 |