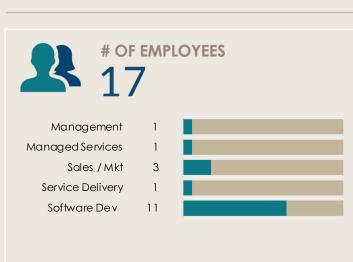

#### FOUNDED: 2014

- 85% ARR
- 2023 Revenue: \$1.4M (USD)
- 2024 Revenue: \$ 1.1M (projected)
- Employee Experience Mobile SaaS **SuperAPP**
- Focus: Global Deskless Workforce
- 80,000+ Licensed Users
- ISO27001 Certified