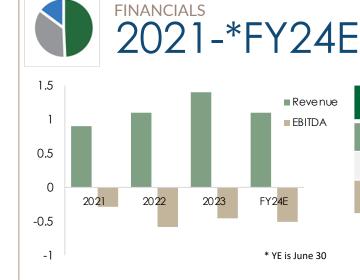

| Description (\$M) | 2021     | 2022     | 2023     | *FY24E   |
|-------------------|----------|----------|----------|----------|
| Revenue           | \$901K   | \$1.1    | \$1.4    | \$1.1    |
| Gross Profit      | \$901K   | \$1.1    | \$1.3    | \$1.1    |
| Adj. EBITDA       | (\$284K) | (\$585K) | (\$458K) | (\$510K) |

NOTE: "2024 revenue and profit affected by the method of billing for a large customer. Will normalize in 2025"