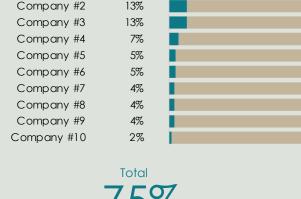

CUSTOMERS: 15

**CUSTOMERS BY THE NUMBERS** 

**RETENTION: 96%** 

Company #1

CUSTOMERS BY REVENUE

75%