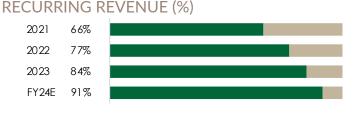

#### FOUNDED: 2014

- 85% ARR
- 2023 Revenue: \$1.4M (USD)
- 2024 Revenue: \$ 1.1M (projected)
- Employee Experience Mobile SaaS **SuperAPP**
- Focus: Global Deskless Workforce
- 80,000+ Licensed Users
- ISO27001 Certified